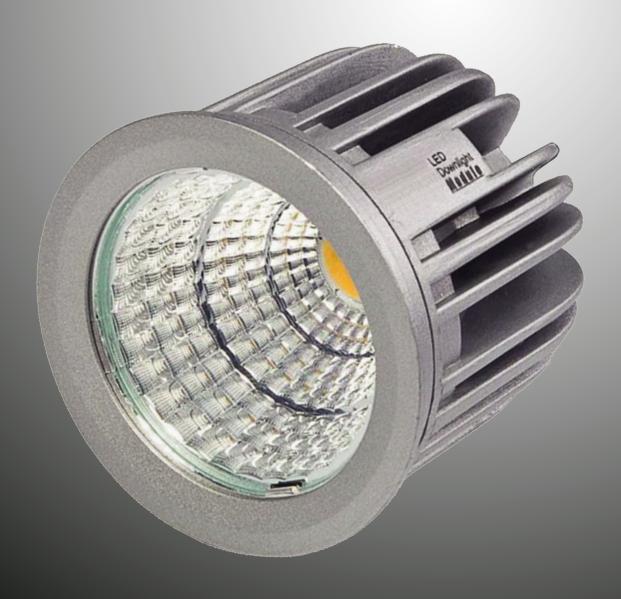

#### MR16PRO-G-DYN

ISYLED led module with dim-to-warm technology for ambient lighting.

Lighting fixtures can be chosen from ISYLED's own fixtures range and from traditional MR16 fixtures.

This 6 Watt led module is suited for a wide range of lighting solutions.

#### MR16PRO-G

ISYLED led module for mood lighting. Lighting fixtures can be chosen from ISYLED's own fixtures range and from traditional MR16 fixtures.

This 6 Watt led module is suited for a wide range of lighting solutions and is available in a colortemperature range from 2500K up to and including 5500K. (2500K = very warm, 5500K = natural/cold white)