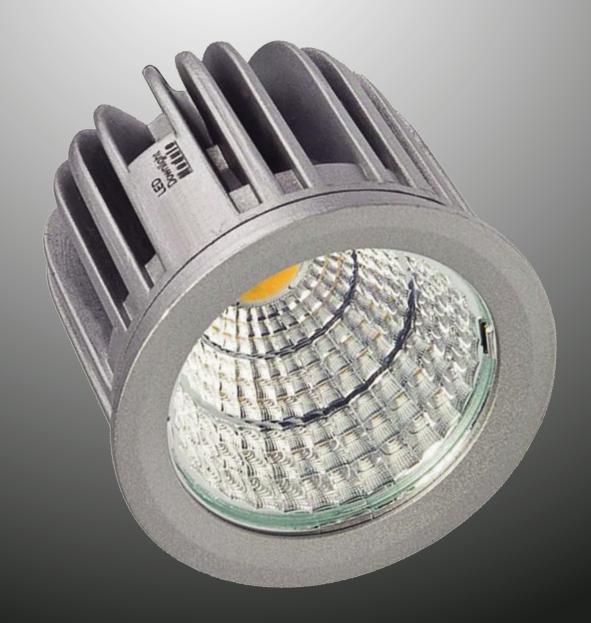

#### MR16PRO-G-DYN

ISYLED led module with dim-to-warm technology for ambient lighting.

Lighting fixtures can be chosen from ISYLED's own fixtures range and from traditional MR16 fixtures.

This 6 Watt led module is suited for a wide range of lighting solutions.

#### **Specifications**

| •                      |                                                         |          |      |      |        |  |
|------------------------|---------------------------------------------------------|----------|------|------|--------|--|
| Casing                 | Aluminium                                               |          |      |      |        |  |
| Dimensions             | 46.5x46mm (front: 50mm)                                 |          |      |      |        |  |
| Weight                 | 120 gram                                                | 120 gram |      |      |        |  |
| LED                    | Sharp                                                   |          |      |      |        |  |
| Colortemperature (+/-) | 1800                                                    | 2400     | 2700 | 3000 | Kelvin |  |
| Lumen output (+/-)     | 20                                                      | 100      | 200  | 470  | Lumen  |  |
| Efficiency (+/-)       | 25                                                      | 59       | 71   | 78   | Lm / W |  |
| Power (+/-)            | 0.8 1.7 2.8 6.0 Watt                                    |          |      |      |        |  |
| Current                | 25 110 180 350 mA                                       |          |      |      |        |  |
| Product Code           | 52001286                                                |          |      |      |        |  |
| CRI (+/-)              | 90                                                      |          |      |      |        |  |
| Beam Angle             | 20°, 36°, 60°                                           |          |      |      |        |  |
| Solutions for:         | Ships, Musea, Stores, Hotels, Restaurants, Houses, etc. |          |      |      |        |  |