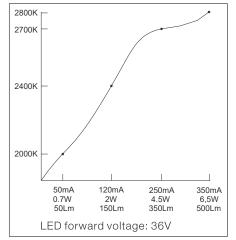

When dimming the ISYLED MR16PRO-G-DYN the colortemperature automatically adjusts from warm (2800K) to very warm (2000K). The colortemperature is directly related to the lightoutput and is absolutely fluent.

#### **Specifications**

| •                      |                                                         |          |      |      |        |  |
|------------------------|---------------------------------------------------------|----------|------|------|--------|--|
| Casing                 | Aluminium                                               |          |      |      |        |  |
| Dimensions             | 46.5x46mm (front: 50mm)                                 |          |      |      |        |  |
| Weight                 | 120 gram                                                | 120 gram |      |      |        |  |
| LED                    | Sharp                                                   |          |      |      |        |  |
| Colortemperature (+/-) | 1800                                                    | 2400     | 2700 | 3000 | Kelvin |  |
| Lumen output (+/-)     | 20                                                      | 100      | 200  | 470  | Lumen  |  |
| Efficiency (+/-)       | 25                                                      | 59       | 71   | 78   | Lm / W |  |
| Power (+/-)            | 0.8 1.7 2.8 6.0 Watt                                    |          |      |      |        |  |
| Current                | 25 110 180 350 mA                                       |          |      |      |        |  |
| Product Code           | 52001286                                                |          |      |      |        |  |
| CRI (+/-)              | 90                                                      |          |      |      |        |  |
| Beam Angle             | 20°, 36°, 60°                                           |          |      |      |        |  |
| Solutions for:         | Ships, Musea, Stores, Hotels, Restaurants, Houses, etc. |          |      |      |        |  |