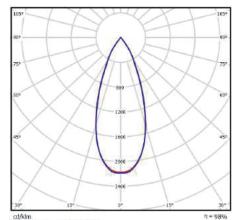

#### **Specifications**

| •                      |                                                         |          |      |      |        |  |
|------------------------|---------------------------------------------------------|----------|------|------|--------|--|
| Casing                 | Aluminium                                               |          |      |      |        |  |
| Dimensions             | 46.5x46mm (front: 50mm)                                 |          |      |      |        |  |
| Weight                 | 120 gram                                                | 120 gram |      |      |        |  |
| LED                    | Sharp                                                   |          |      |      |        |  |
| Colortemperature (+/-) | 1800                                                    | 2400     | 2700 | 3000 | Kelvin |  |
| Lumen output (+/-)     | 20                                                      | 100      | 200  | 470  | Lumen  |  |
| Efficiency (+/-)       | 25                                                      | 59       | 71   | 78   | Lm / W |  |
| Power (+/-)            | 0.8 1.7 2.8 6.0 Watt                                    |          |      |      |        |  |
| Current                | 25 110 180 350 mA                                       |          |      |      |        |  |
| Product Code           | 52001286                                                |          |      |      |        |  |
| CRI (+/-)              | 90                                                      |          |      |      |        |  |
| Beam Angle             | 20°, 36°, 60°                                           |          |      |      |        |  |
| Solutions for:         | Ships, Musea, Stores, Hotels, Restaurants, Houses, etc. |          |      |      |        |  |

#### **Specifications**

| Casina                 |                                                         |                         |          |        |  |  |
|------------------------|---------------------------------------------------------|-------------------------|----------|--------|--|--|
| Casing                 | Aluminium                                               |                         |          |        |  |  |
| Dimensions             | 46.5x46mn                                               | 46.5x46mm (front: 50mm) |          |        |  |  |
| Weight                 | 120 gram                                                |                         |          |        |  |  |
| LED                    | Luminus                                                 |                         |          |        |  |  |
| Colortemperature (+/-) | 2700                                                    | 3000                    | 4000     | Kelvin |  |  |
| Lumen output (+/-)     | 550                                                     | 600                     | 650      | Lumen  |  |  |
| Ef_iciency (+/-)       | 90                                                      | 100                     | 110      | Lm/W   |  |  |
| Power (+/-)            | 6 Watt                                                  |                         |          |        |  |  |
| Current                | 350                                                     |                         |          | mA     |  |  |
| Product Code           | 52001280                                                | 52001281                | 52001282 |        |  |  |
| CRI (+/-)              | 85                                                      |                         |          |        |  |  |
| Beam Angle             | 20°, 36° & 60°                                          |                         |          |        |  |  |
| Solutions for:         | Ships, Musea, Stores, Hotels, Restaurants, Houses, etc. |                         |          |        |  |  |