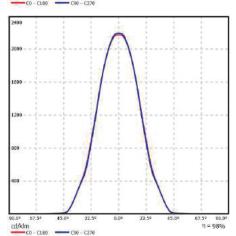

#### **Specifications**

| •                      |                                                         |          |      |      |        |  |
|------------------------|---------------------------------------------------------|----------|------|------|--------|--|
| Casing                 | Aluminium                                               |          |      |      |        |  |
| Dimensions             | 46.5x46mm (front: 50mm)                                 |          |      |      |        |  |
| Weight                 | 120 gram                                                | 120 gram |      |      |        |  |
| LED                    | Sharp                                                   |          |      |      |        |  |
| Colortemperature (+/-) | 1800                                                    | 2400     | 2700 | 3000 | Kelvin |  |
| Lumen output (+/-)     | 20                                                      | 100      | 200  | 470  | Lumen  |  |
| Efficiency (+/-)       | 25                                                      | 59       | 71   | 78   | Lm / W |  |
| Power (+/-)            | 0.8 1.7 2.8 6.0 Watt                                    |          |      |      |        |  |
| Current                | 25 110 180 350 mA                                       |          |      |      |        |  |
| Product Code           | 52001286                                                |          |      |      |        |  |
| CRI (+/-)              | 90                                                      |          |      |      |        |  |
| Beam Angle             | 20°, 36°, 60°                                           |          |      |      |        |  |
| Solutions for:         | Ships, Musea, Stores, Hotels, Restaurants, Houses, etc. |          |      |      |        |  |

#### **Specifications**

| Casina                 |                                                         |                         |          |        |  |  |
|------------------------|---------------------------------------------------------|-------------------------|----------|--------|--|--|
| Casing                 | Aluminium                                               |                         |          |        |  |  |
| Dimensions             | 46.5x46mn                                               | 46.5x46mm (front: 50mm) |          |        |  |  |
| Weight                 | 120 gram                                                |                         |          |        |  |  |
| LED                    | Luminus                                                 |                         |          |        |  |  |
| Colortemperature (+/-) | 2700                                                    | 3000                    | 4000     | Kelvin |  |  |
| Lumen output (+/-)     | 550                                                     | 600                     | 650      | Lumen  |  |  |
| Ef_iciency (+/-)       | 90                                                      | 100                     | 110      | Lm/W   |  |  |
| Power (+/-)            | 6 Watt                                                  |                         |          |        |  |  |
| Current                | 350                                                     |                         |          | mA     |  |  |
| Product Code           | 52001280                                                | 52001281                | 52001282 |        |  |  |
| CRI (+/-)              | 85                                                      |                         |          |        |  |  |
| Beam Angle             | 20°, 36° & 60°                                          |                         |          |        |  |  |
| Solutions for:         | Ships, Musea, Stores, Hotels, Restaurants, Houses, etc. |                         |          |        |  |  |