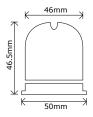

#### **Specifications**

| •                      |                                                         |          |      |      |        |  |
|------------------------|---------------------------------------------------------|----------|------|------|--------|--|
| Casing                 | Aluminium                                               |          |      |      |        |  |
| Dimensions             | 46.5x46mm (front: 50mm)                                 |          |      |      |        |  |
| Weight                 | 120 gram                                                | 120 gram |      |      |        |  |
| LED                    | Sharp                                                   |          |      |      |        |  |
| Colortemperature (+/-) | 1800                                                    | 2400     | 2700 | 3000 | Kelvin |  |
| Lumen output (+/-)     | 20                                                      | 100      | 200  | 470  | Lumen  |  |
| Efficiency (+/-)       | 25                                                      | 59       | 71   | 78   | Lm / W |  |
| Power (+/-)            | 0.8 1.7 2.8 6.0 Watt                                    |          |      |      |        |  |
| Current                | 25 110 180 350 mA                                       |          |      |      |        |  |
| Product Code           | 52001286                                                |          |      |      |        |  |
| CRI (+/-)              | 90                                                      |          |      |      |        |  |
| Beam Angle             | 20°, 36°, 60°                                           |          |      |      |        |  |
| Solutions for:         | Ships, Musea, Stores, Hotels, Restaurants, Houses, etc. |          |      |      |        |  |

#### **Specifications**

| Casina                 |                                                         |                         |          |        |  |  |
|------------------------|---------------------------------------------------------|-------------------------|----------|--------|--|--|
| Casing                 | Aluminium                                               |                         |          |        |  |  |
| Dimensions             | 46.5x46mn                                               | 46.5x46mm (front: 50mm) |          |        |  |  |
| Weight                 | 120 gram                                                |                         |          |        |  |  |
| LED                    | Luminus                                                 |                         |          |        |  |  |
| Colortemperature (+/-) | 2700                                                    | 3000                    | 4000     | Kelvin |  |  |
| Lumen output (+/-)     | 550                                                     | 600                     | 650      | Lumen  |  |  |
| Ef_iciency (+/-)       | 90                                                      | 100                     | 110      | Lm/W   |  |  |
| Power (+/-)            | 6 Watt                                                  |                         |          |        |  |  |
| Current                | 350                                                     |                         |          | mA     |  |  |
| Product Code           | 52001280                                                | 52001281                | 52001282 |        |  |  |
| CRI (+/-)              | 85                                                      |                         |          |        |  |  |
| Beam Angle             | 20°, 36° & 60°                                          |                         |          |        |  |  |
| Solutions for:         | Ships, Musea, Stores, Hotels, Restaurants, Houses, etc. |                         |          |        |  |  |