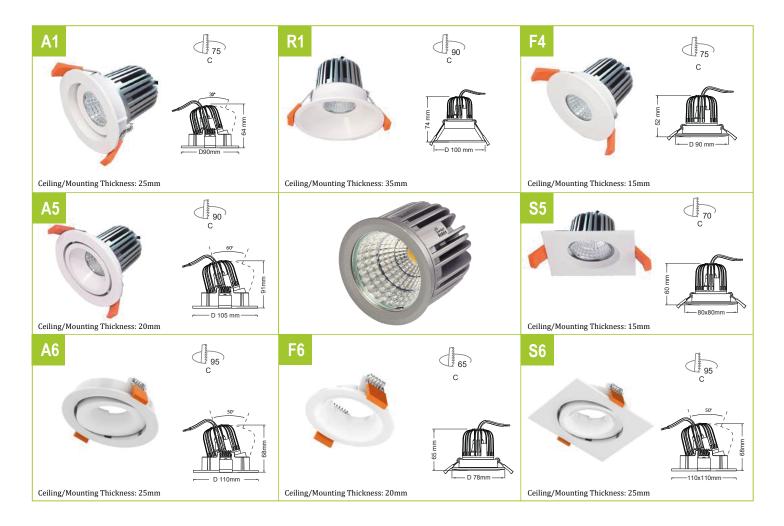

## MR16PRO

These mounting fixtures are specifically produced for the ISYLED MR16PRO-G LED lights and can not be used with other MR16 lights.

The screw mounting of the MR16PRO-G onto these fixtures creates a solid, single whole that is virtually unsusceptible to vibrations & optimises noise-surpression.

These mounting fixtures are delivered in Axonobel White by default.

Different finishing and colors on request.

Light Technology Nederland Droogdokkeneiland 6 5026 SR Tilburg tel: 013 590 01 30 e-mail: info@light-technology.nl web: www.light-technology.nl