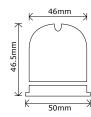

#### **Specifications**

| •                      |                                                         |          |      |      |        |  |
|------------------------|---------------------------------------------------------|----------|------|------|--------|--|
| Casing                 | Aluminium                                               |          |      |      |        |  |
| Dimensions             | 46.5x46mm (front: 50mm)                                 |          |      |      |        |  |
| Weight                 | 120 gram                                                | 120 gram |      |      |        |  |
| LED                    | Sharp                                                   |          |      |      |        |  |
| Colortemperature (+/-) | 1800                                                    | 2400     | 2700 | 3000 | Kelvin |  |
| Lumen output (+/-)     | 20                                                      | 100      | 200  | 470  | Lumen  |  |
| Efficiency (+/-)       | 25                                                      | 59       | 71   | 78   | Lm / W |  |
| Power (+/-)            | 0.8 1.7 2.8 6.0 Watt                                    |          |      |      |        |  |
| Current                | 25 110 180 350 mA                                       |          |      |      |        |  |
| Product Code           | 52001286                                                |          |      |      |        |  |
| CRI (+/-)              | 90                                                      |          |      |      |        |  |
| Beam Angle             | 20°, 36°, 60°                                           |          |      |      |        |  |
| Solutions for:         | Ships, Musea, Stores, Hotels, Restaurants, Houses, etc. |          |      |      |        |  |

#### **Specifications**

| Casina                 |                                                         |                         |          |        |  |  |
|------------------------|---------------------------------------------------------|-------------------------|----------|--------|--|--|
| Casing                 | Aluminium                                               |                         |          |        |  |  |
| Dimensions             | 46.5x46mn                                               | 46.5x46mm (front: 50mm) |          |        |  |  |
| Weight                 | 120 gram                                                |                         |          |        |  |  |
| LED                    | Luminus                                                 |                         |          |        |  |  |
| Colortemperature (+/-) | 2700                                                    | 3000                    | 4000     | Kelvin |  |  |
| Lumen output (+/-)     | 550                                                     | 600                     | 650      | Lumen  |  |  |
| Ef_iciency (+/-)       | 90                                                      | 100                     | 110      | Lm/W   |  |  |
| Power (+/-)            | 6 Watt                                                  |                         |          |        |  |  |
| Current                | 350                                                     |                         |          | mA     |  |  |
| Product Code           | 52001280                                                | 52001281                | 52001282 |        |  |  |
| CRI (+/-)              | 85                                                      |                         |          |        |  |  |
| Beam Angle             | 20°, 36° & 60°                                          |                         |          |        |  |  |
| Solutions for:         | Ships, Musea, Stores, Hotels, Restaurants, Houses, etc. |                         |          |        |  |  |